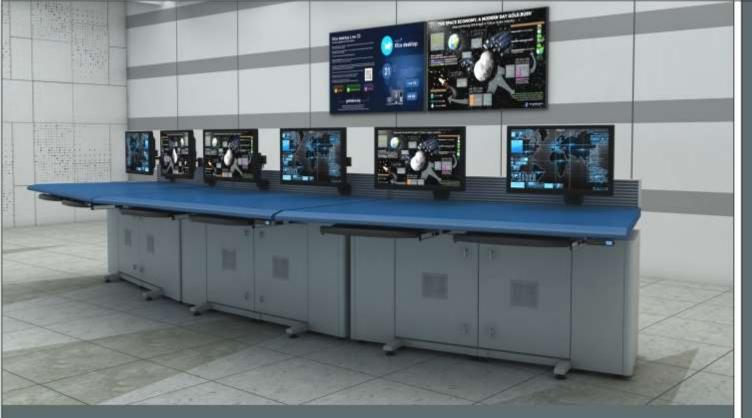

# CCR Product- Actual Image: Installed in Record time of 60 days

INFI<sup>TM</sup> 364 modules Supplied to Reliance Industries 4G Network Operations Center