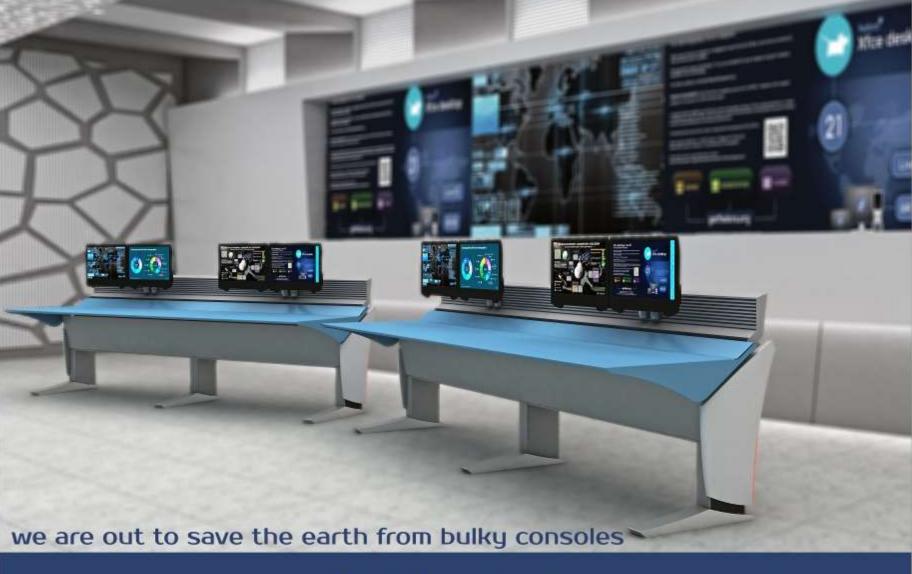

# Enter The New Era

Personalized Desking
Space Age Styling
Ergonomics Redefined
Emergency Indication
Single Column Design
Dash Board Concept
Single Touch Control
Connect via mobile
Lower MSD's
Environment Control
Sit Stand
Monitor Arm Option

TO MAKE THE BEST EVEN BETTER

Compact Desking
Maximum USER Experience
Simple & Elegant Styling
Ergonomics Redefined
Emergency Indication
3D Motion Control
Improves Decision Making

Single Touch Control

**Enhances Operator Alertness** 

Optimized Space Utilization

Connect via Mobile

Programmable Touch Screen

Lower MSD's

immaculately engineered