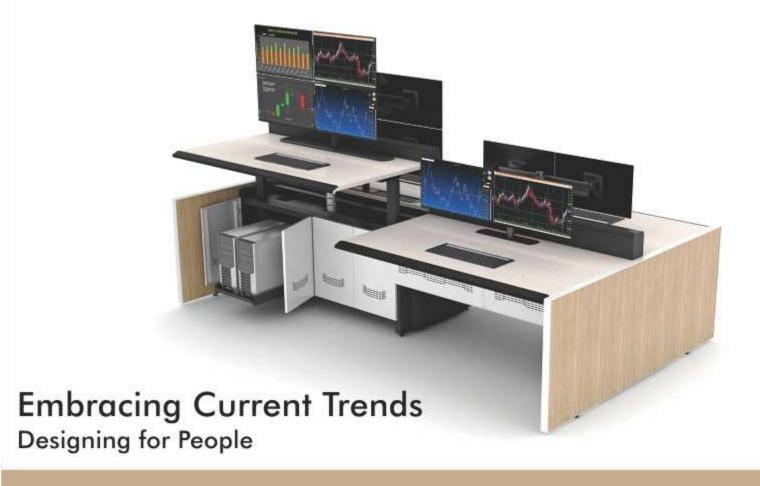

# Enter The New Era

Personalized Desking
Space Age Styling
Ergonomics Redefined
Emergency Indication
Single Column Design
Dash Board Concept
Single Touch Control
Connect via mobile
Lower MSD's
Environment Control
Sit Stand
Monitor Arm Option

TO MAKE THE BEST EVEN BETTER

Compact Desking
Maximum USER Experience
Simple & Elegant Styling
Ergonomics Redefined
Emergency Indication
3D Motion Control
Improves Decision Making

Single Touch Control

**Enhances Operator Alertness** 

Optimized Space Utilization

Connect via Mobile

Programmable Touch Screen

Lower MSD's

immaculately engineered