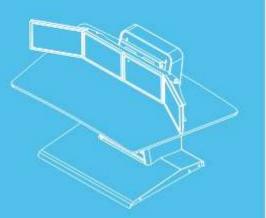

# Specification

XION is a CPU free system.

Desktop made of High Pressure Laminate/ Acrylic Solid Surface/ Marmoleum Laminate of minimum 25 mm thick MDF.

Automated Sit-to-Stand mechanism is an integrated feature of this console system.

The entire console is free from any sharp edges.

Side Legs are made up of Formed powder coated steel.

The console system is floating with minimum footprint.

The console structure is made up of heavy duty extruded Vertical and Horizontal aluminum profiles.