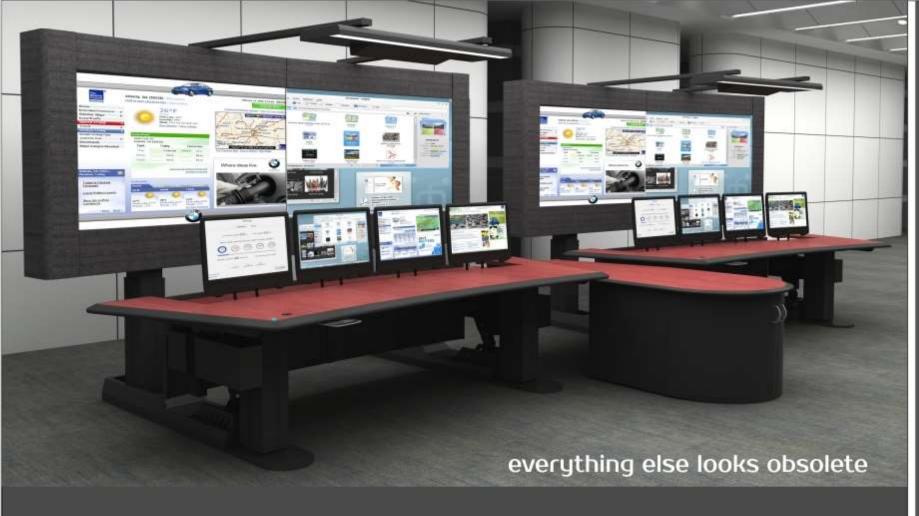

# CCR Product- Actual Image: Installed in Record time of 60 days

INFI<sup>TM</sup> 364 modules Supplied to Reliance Industries 4G Network Operations Center